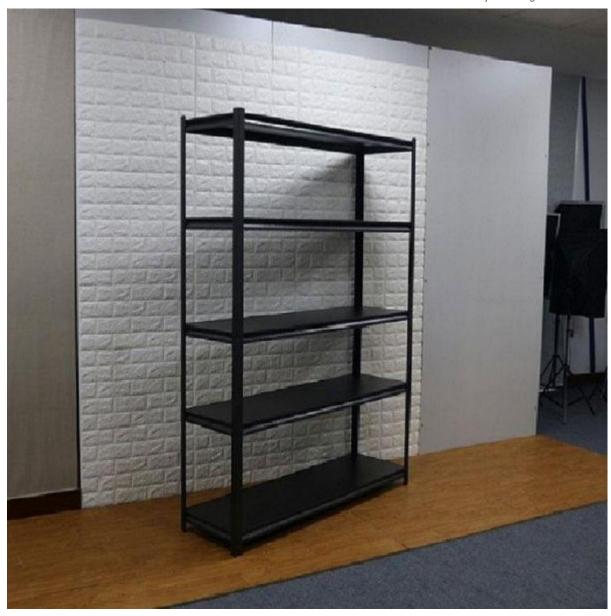

## JENNIFER'S MFG.LTD., HAIYAN 4 Layer Supermarket Retail Display Shelves Feature and Application:

Address: Building A, Hongxiang Fortune Plaza, No. 37, Youyi Road, Wuyuan Street, Haiyan County, Jiaxing, Zhejiang, China Tel: +86-13906832885/+86-573-86168095

E-mail:<u>jr@jnmfg.com</u>

4 Layer Supermarket Retail Display Shelves is made of steel and wood. We use sliver color to make the products more elegant and more in line with the public perception. Shelves are divided into four floors, each floor of the load-bearing capacity of 200kg, put it in the kitchen can be placed in a large number of items. In order to meet the different needs of customers, in addition to the above display style, we can also carry out the size and color customization. The frame is made of durable riveted steel with a gunmetal gray powder coat finish that provides rust resistance for a longer product life. Each shelf is made of rugged laminated material, too. Since the shelves are solid, they are great for storing items that might tip over or fall through regular wire shelves or vented shelves.