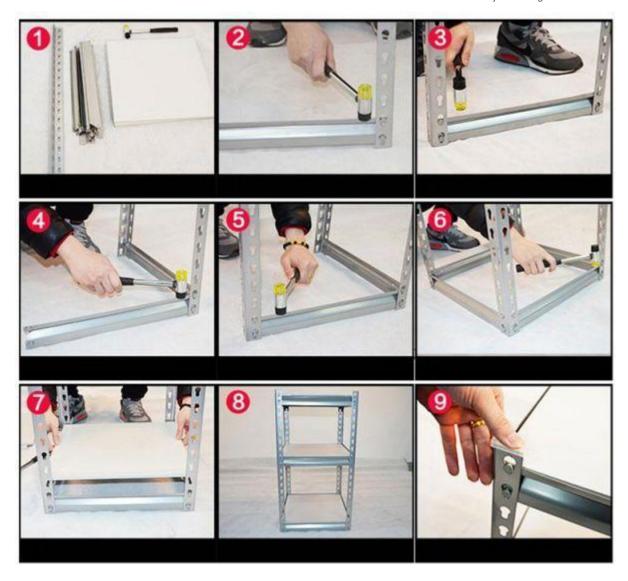

## JENNIFER'S MFG.LTD., HAIYAN 4 Layer Supermarket Retail Display Shelves Feature and Application:

Address: Building A, Hongxiang Fortune Plaza, No. 37, Youyi Road, Wuyuan Street, Haiyan County, Jiaxing, Zhejiang, China Tel: +86-13906832885/+86-573-86168095