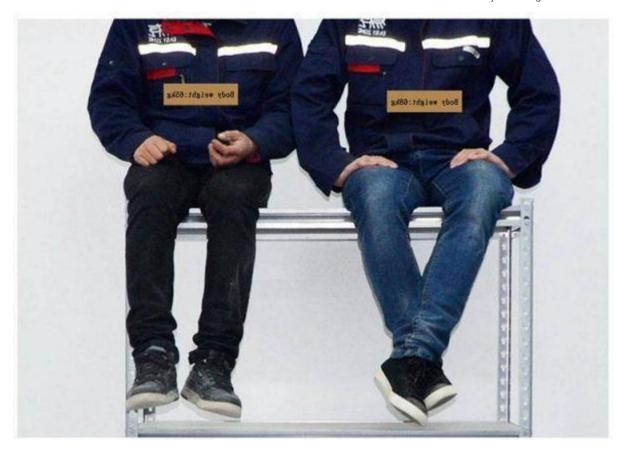

## 4 Layer Supermarket Retail Display Shelves Parameter:

| Material        | Carbon steel |
|-----------------|--------------|
| Color           | SILVER       |
| Dimension       | 120*45*183   |
| Package         | Carton       |
| Package weight  | 22           |
| Weight Capacity | 200kg        |
| Layer           | 4            |

E-mail:<u>jr@jnmfg.com</u>

4 Layer Supermarket Retail Display Shelves is made of steel and wood. We use sliver color to make the products more elegant and more in line with the public perception. Shelves are divided into four floors, each floor of the load-bearing capacity of 200kg, put it in the kitchen can be placed in a large number of items. In order to meet the different needs of customers, in addition to the above display style, we can also carry out the size and color customization. The frame is made of durable riveted steel with a gunmetal gray powder coat finish that provides rust resistance for a longer product life. Each shelf is made of rugged laminated material, too. Since the shelves are solid, they are great for storing items that might tip over or fall through regular wire shelves or vented shelves.