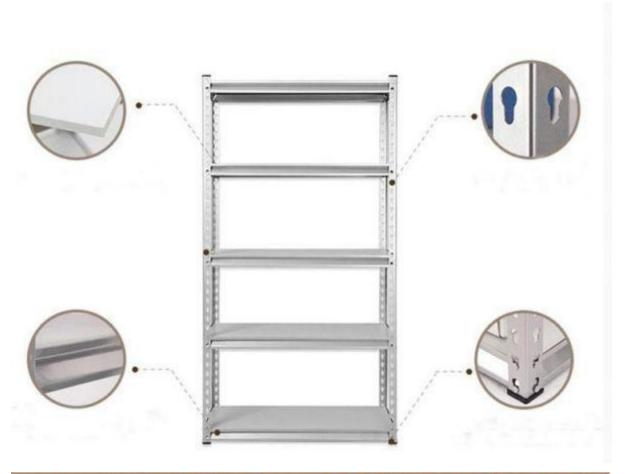

## 4 Layer Supermarket Retail Display Shelves

JENNIFER'S MFG.LTD.,HAIYAN has much experience in making **4 Layer Supermarket Retail Display Shelves**. Store heavy equipment or supplies with 120x45x183 four-shelf boltless shelving unit. Designed to meet the needs of office, commercial, or industrial settings, this shelving unit has a weight capacity of 1000kg. When the weight is evenly distributed across all of the shelves. The frame is made of durable riveted steel with a black powder coat finish that provides rust resistance for a longer product life. Each shelf is made of solid particleboard that is great for storing items that might tip over or fall through regular wire or vented shelves.

E-mail:<u>jr@jnmfg.com</u>

4 Layer Supermarket Retail Display Shelves is made of steel and wood. We use sliver color to make the products more elegant and more in line with the public perception. Shelves are divided into four floors, each floor of the load-bearing capacity of 200kg, put it in the kitchen can be placed in a large number of items. In order to meet the different needs of customers, in addition to the above display style, we can also carry out the size and color customization. The frame is made of durable riveted steel with a gunmetal gray powder coat finish that provides rust resistance for a longer product life. Each shelf is made of rugged laminated material, too. Since the shelves are solid, they are great for storing items that might tip over or fall through regular wire shelves or vented shelves.