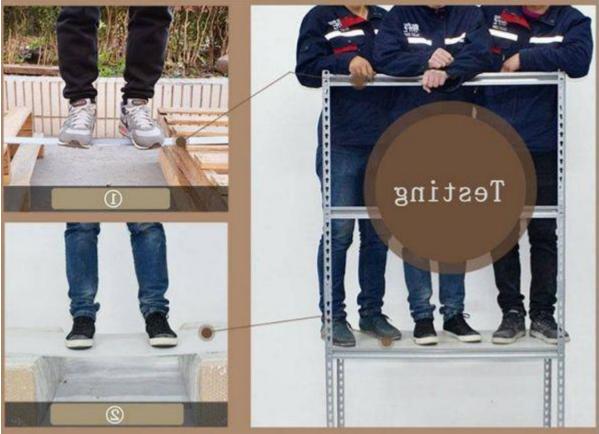

## 4 Layer Supermarket Retail Display Shelves Parameter:

| Material        | Carbon steel |
|-----------------|--------------|
| Color           | SILVER       |
| Dimension       | 120*45*183   |
| Package         | Carton       |
| Package weight  | 22           |
| Weight Capacity | 200kg        |
| Layer           | 4            |

E-mail:<u>jr@jnmfg.com</u>

4 Layer Supermarket Retail Display Shelves is made of steel and wood. We use sliver color to make the products more elegant and more in line with the public perception. Shelves are divided into four floors, each floor of the load-bearing capacity of 200kg, put it in the kitchen can be placed in a large number of items. In order to meet the different needs of customers, in addition to the above display style, we can also carry out the size and color customization. The frame is made of durable riveted steel with a gunmetal gray powder coat finish that provides rust resistance for a longer product life. Each shelf is made of rugged laminated material, too. Since the shelves are solid, they are great for storing items that might tip over or fall through regular wire shelves or vented shelves.