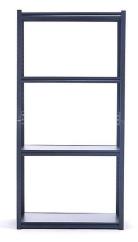

## 4 Layer Supermarket Retail Display Shelves

JENNIFER'S MFG.LTD.,HAIYAN has much experience in making 4 Layer Supermarket Retail Display Shelves. Store heavy equipment or supplies with 120x45x183 four-shelf boltless shelving unit.

## 4 Layer Supermarket Retail Display Shelves

JENNIFER'S MFG.LTD.,HAIYAN has much experience in making **4 Layer Supermarket Retail Display Shelves**. Store heavy equipment or supplies with 120x45x183 four-shelf boltless shelving unit. Designed to meet the needs of office, commercial, or industrial settings, this shelving unit has a weight capacity of 1000kg. When the weight is evenly distributed across all of the shelves. The frame is made of durable riveted steel with a black powder coat finish that provides rust resistance for a longer product life. Each shelf is made of solid particleboard that is great for storing items that might tip over or fall through regular wire or vented shelves.