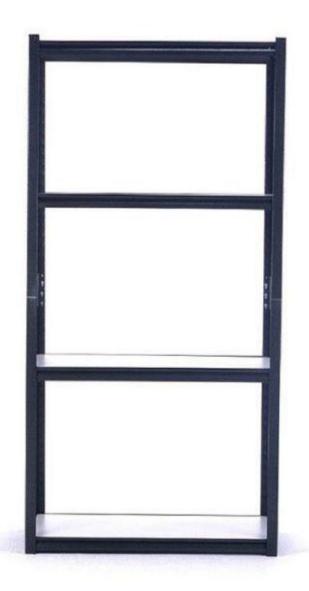

E-mail:<u>jr@jnmfg.com</u>

4 Layer Supermarket Retail Display Shelves is made of steel and wood. We use sliver color to make the products more elegant and more in line with the public perception. Shelves are divided into four floors, each floor of the load-bearing capacity of 200kg, put it in the kitchen can be placed in a large number of items. In order to meet the different needs of customers, in addition to the above display style, we can also carry out the size and color customization. The frame is made of durable riveted steel with a gunmetal gray powder coat finish that provides rust resistance for a longer product life. Each shelf is made of rugged laminated material, too. Since the shelves are solid, they are great for storing items that might tip over or fall through regular wire shelves or vented shelves.